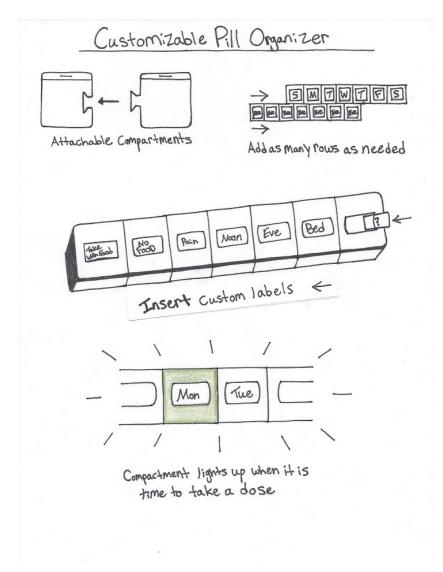

## Medication Organization System

The pill organizer is essentially the pill medi set that is commonly used for managing medications. Our features that we've added include:

# ● Attachable compartments. This will allow users to add more compartment rows in the case that you needed to take medication multiple

# Custom label

times a day.

inserts. This will allow users to add any personal text or labels to each compartment rather than the default "Sun-Sat"

● **Ambient light notification.** This will allow users to see exactly which compartment contains the medication to be taken. This will be synced up to the reminder system by setting an alarm.