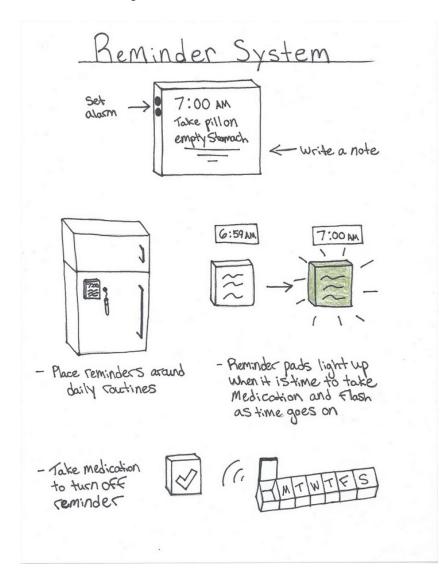

### Reminder System

This is a portable system that allows users to place reminders around rituals and routines. Visual reminders are conveyed through text and ambient lighting cues. It is synced to the pill box which allows for many useful features including:

- Portability. This can be placed in any known area to provide cues for taking medications. It will adapt to daily routines.
- Ambient light notifications. This will provide users with a calming, nonintrusive visual reminder for medications using lights.
- Ability to set alarms. This feature will allow users to set alarms

for when to take medications. Alarms can be reset at any time.

 Ability to write custom notes. This will allow users to view instructions for taking medications or times for taking medications according to their personal preferences.