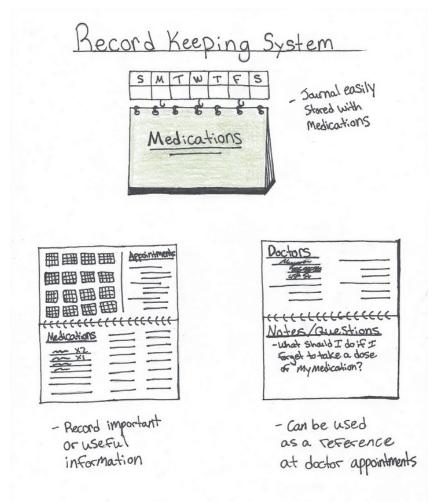

# FINAL SKETCHES

Sketches of our design based off of our user research

Record Keeping System

This is a notebook with a template for filling out important information regarding medications, appointments, and questions for doctors. This will allow users to stay organized as well as easily share information with medical professionals.